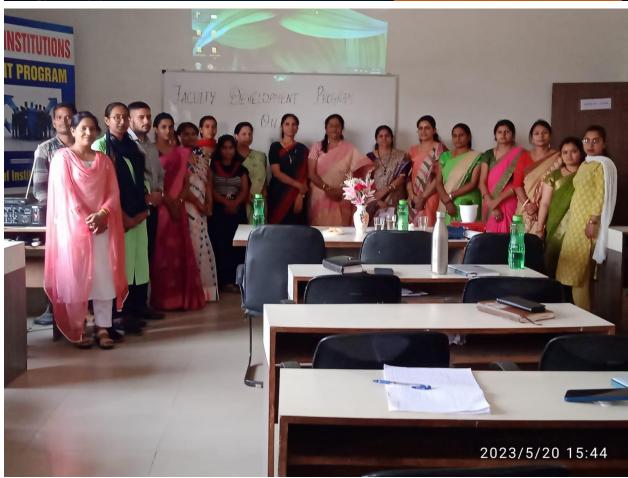

## प्रिज्म में फैकल्टी डेवलपमेंट प्रोग्राम

नवभारत रिपोर्टर । सेलुद।

प्रिज्म ग्रुप ऑफ इंस्टिट्यूशन के महकाखुर्द द्वारा रिसर्च इनहैंसमेंट विषय पर फैकेल्टी डेवलपमेंट प्रोग्नाम का आयोजन हाइब्रिड मोड में किया गया। मुख्य अतिथि अपोलो कॉलेज से बी.एड डिपार्टमेंट के प्राचार्य डॉ. सिद्धार्थ जैन थे। रिसोर्स पर्सन के रूप में रुंगटा इंस्टीट्यूट से डॉ. आर.के राठौर. आईसीएफएसआई यूनिवर्सिटी से डॉ. अर्ची दुबे तथा खूबचंद बघेल गवर्नमेंट कॉलेज भिलाई - 3 की डॉ शीला विजय उपस्थिति थी। ईश्वरीय वंदना के साथ कार्यक्रम की शुरुआत की गई। उपस्थित गणमान्य अतिथि का स्वागत प्रिज्म संस्थान की डायरेक्टर, ख्यांति साह ने, ग्रीन पॉट और गिफ्ट देकर किया। तत्पश्चत प्रिज्म संस्थान के चेयरमैन रूपेश कुमार गुप्ता ने बताया कि आज के समय में हमें रिसर्च के लिए नई टेक्नोलॉजी को जानना कितना आवश्यक है। विशिष्ट अतिथि सिद्धार्थ जैन ने रिसर्च को एक धर्म की तरह बताया। जिसे बहुत ही पवित्रता के साथ जीना चाहिए।

तत्पश्चात आर के राठौड़ ने रिसर्च वर्क में एडवांस वर्जन मेंडली सॉफ्टवेयर को इंस्टॉल करने से लेकर उसके उपयोगिता तक की जानकारी बड़ी सरलता के साथ ऑनलाइन और ऑफलाइन जुड़े प्रतिभागियों को दी। कार्यक्रम की दूसरी कड़ी में डॉक्टर अर्ची दुबे ने टेस्टिंग आफ हाइपोथेसिस, क्यू किया जाता हैं, और कैसे किया जाता हैं तथा रिसर्च करने के लिए इसे कैसे अप्लाई किया जाता है। शीला मैडम ने प्लैगरिज्म क्या है और रिसर्च फील्ड में इसकी सहायता से साहित्य चोरी को कैसे रोका जा सकता है आदि विषयों से अवगत कराया। अंत में प्रिज्म संस्थान की प्राचार्य डॉ अंजना शरद ने सभी का धन्यवाद ज्ञापन किया। कार्यक्रम में आईक्यू ए सी कॉर्डिनेटर डॉ. दुर्गा त्रिपाठी की देखरेख में संचालित हुआ। इसमें डॉ. प्रियंका और उनकी टीम, मैरीना एलिजर, आईटी डिपार्टमैट के हेड प्रकाश कश्यप और उनकी टीम तथा बीएड डिपार्टमेंट की रेखा, लीना एवं अन्य प्राध्यापिकाओं का सहयोग रहा।