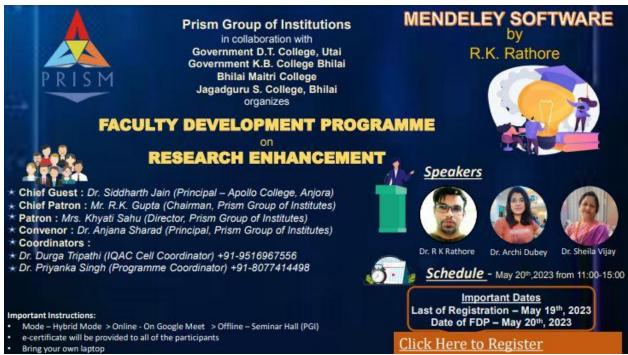

**Faculty Development Programme on Research Enhancement** 

**Faculty Development Programme on Research Enhancement** 

## प्रिज्म में फैकल्टी डेवलपमेंट प्रोग्राम

नवभारत रिपोर्टर । सेलुद।

प्रिज्म ग्रुप ऑफ इंस्टिट्यूशन के महकाखुर्द द्वारा रिसर्च इनहैंसमेंट विषय पर फैकेल्टी डेवलपमेंट प्रोग्नाम का आयोजन हाइब्रिड मोड में किया गया। मुख्य अतिथि अपोलो कॉलेज से बी.एड डिपार्टमेंट के प्राचार्य डॉ. सिद्धार्थ जैन थे। रिसोर्स पर्सन के रूप में रुंगटा इंस्टीट्यूट से डॉ. आर.के राठौर. आईसीएफएसआई यूनिवर्सिटी से डॉ. अर्ची दुबे तथा खूबचंद बघेल गवर्नमेंट कॉलेज भिलाई - 3 की डॉ शीला विजय उपस्थिति थी। ईश्वरीय वंदना के साथ कार्यक्रम की शुरुआत की गई। उपस्थित गणमान्य अतिथि का स्वागत प्रिज्म संस्थान की डायरेक्टर, ख्यांति साह ने, ग्रीन पॉट और गिफ्ट देकर किया। तत्पश्चत प्रिज्म संस्थान के चेयरमैन रूपेश कुमार गुप्ता ने बताया कि आज के समय में हमें रिसर्च के लिए नई टेक्नोलॉजी को जानना कितना आवश्यक है। विशिष्ट अतिथि सिद्धार्थ जैन ने रिसर्च को एक धर्म की तरह बताया। जिसे बहुत ही पवित्रता के साथ जीना चाहिए।

तत्पश्चात आर के राठौड़ ने रिसर्च वर्क में एडवांस वर्जन मेंडली सॉफ्टवेयर को इंस्टॉल करने से लेकर उसके उपयोगिता तक की जानकारी बड़ी सरलता के साथ ऑनलाइन और ऑफलाइन जुड़े प्रतिभागियों को दी। कार्यक्रम की दूसरी कड़ी में डॉक्टर अर्ची दुबे ने टेस्टिंग आफ हाइपोथेसिस, क्यू किया जाता हैं, और कैसे किया जाता हैं तथा रिसर्च करने के लिए इसे कैसे अप्लाई किया जाता है। शीला मैडम ने प्लैगरिज्म क्या है और रिसर्च फील्ड में इसकी सहायता से साहित्य चोरी को कैसे रोका जा सकता है आदि विषयों से अवगत कराया। अंत में प्रिज्म संस्थान की प्राचार्य डॉ अंजना शरद ने सभी का धन्यवाद ज्ञापन किया। कार्यक्रम में आईक्यू ए सी कॉर्डिनेटर डॉ. दुर्गा त्रिपाठी की देखरेख में संचालित हुआ। इसमें डॉ. प्रियंका और उनकी टीम, मैरीना एलिजर, आईटी डिपार्टमैट के हेड प्रकाश कश्यप और उनकी टीम तथा बीएड डिपार्टमेंट की रेखा, लीना एवं अन्य प्राध्यापिकाओं का सहयोग रहा।