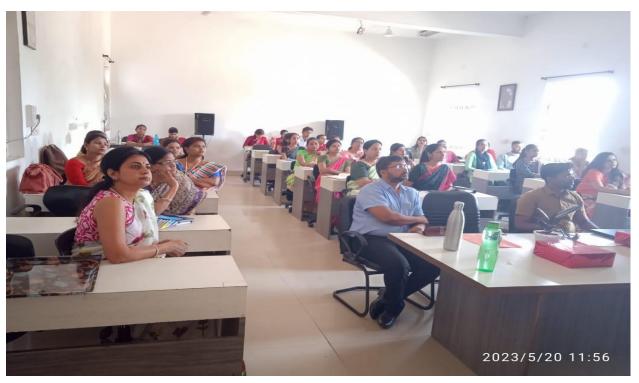

## प्रिज्म में फैकल्टी डेवलपमेंट प्रोग्राम

नवभारत रिपोर्टर । सेलुद।

प्रिज्म ग्रुप ऑफ इंस्टिट्यूशन के महकाखुर्द द्वारा रिसर्च इनहैंसमेंट विषय पर फैकेल्टी डेवलपमेंट प्रोग्नाम का आयोजन हाइब्रिड मोड में किया गया। मुख्य अतिथि अपोलो कॉलेज से बी.एड डिपार्टमेंट के प्राचार्य डॉ. सिद्धार्थ जैन थे। रिसोर्स पर्सन के रूप में रुंगटा इंस्टीट्यूट से डॉ. आर.के राठौर. आईसीएफएसआई यूनिवर्सिटी से डॉ. अर्ची दुबे तथा खूबचंद बघेल गवर्नमेंट कॉलेज भिलाई - 3 की डॉ शीला विजय उपस्थिति थी। ईश्वरीय वंदना के साथ कार्यक्रम की शुरुआत की गई। उपस्थित गणमान्य अतिथि का स्वागत प्रिज्म संस्थान की डायरेक्टर, ख्यांति साह ने, ग्रीन पॉट और गिफ्ट देकर किया। तत्पश्चत प्रिज्म संस्थान के चेयरमैन रूपेश कुमार गुप्ता ने बताया कि आज के समय में हमें रिसर्च के लिए नई टेक्नोलॉजी को जानना कितना आवश्यक है। विशिष्ट अतिथि सिद्धार्थ जैन ने रिसर्च को एक धर्म की तरह बताया। जिसे बहुत ही पवित्रता के साथ जीना चाहिए।

तत्पश्चात आर के राठौड़ ने रिसर्च वर्क में एडवांस वर्जन मेंडली सॉफ्टवेयर को इंस्टॉल करने से लेकर उसके उपयोगिता तक की जानकारी बड़ी सरलता के साथ ऑनलाइन और ऑफलाइन जुड़े प्रतिभागियों को दी। कार्यक्रम की दूसरी कड़ी में डॉक्टर अर्ची दुबे ने टेस्टिंग आफ हाइपोथेसिस, क्यू किया जाता हैं, और कैसे किया जाता हैं तथा रिसर्च करने के लिए इसे कैसे अप्लाई किया जाता है। शीला मैडम ने प्लैगरिज्म क्या है और रिसर्च फील्ड में इसकी सहायता से साहित्य चोरी को कैसे रोका जा सकता है आदि विषयों से अवगत कराया। अंत में प्रिज्म संस्थान की प्राचार्य डॉ अंजना शरद ने सभी का धन्यवाद ज्ञापन किया। कार्यक्रम में आईक्यू ए सी कॉर्डिनेटर डॉ. दुर्गा त्रिपाठी की देखरेख में संचालित हुआ। इसमें डॉ. प्रियंका और उनकी टीम, मैरीना एलिजर, आईटी डिपार्टमैट के हेड प्रकाश कश्यप और उनकी टीम तथा बीएड डिपार्टमेंट की रेखा, लीना एवं अन्य प्राध्यापिकाओं का सहयोग रहा।