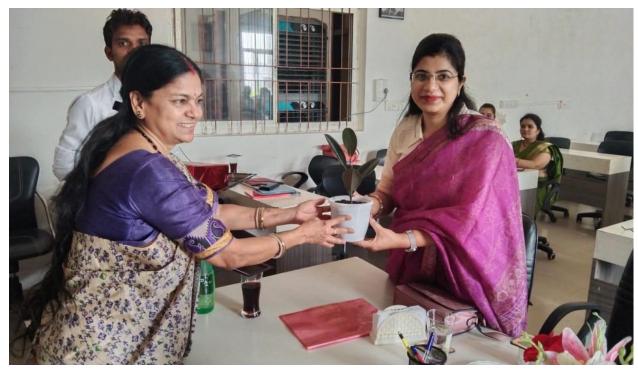

## प्रिज्म में फैकल्टी डेवलपमेंट प्रोग्राम

नवभारत रिपोर्टर । सेलुद।

प्रिज्म ग्रुप ऑफ इंस्टिट्यूशन के महकाखुर्द द्वारा रिसर्च इनहैंसमेंट विषय पर फैकेल्टी डेवलपमेंट प्रोग्नाम का आयोजन हाइब्रिड मोड में किया गया। मुख्य अतिथि अपोलो कॉलेज से बी.एड डिपार्टमेंट के प्राचार्य डॉ. सिद्धार्थ जैन थे। रिसोर्स पर्सन के रूप में रुंगटा इंस्टीट्यूट से डॉ. आर.के राठौर. आईसीएफएसआई यूनिवर्सिटी से डॉ. अर्ची दुबे तथा खूबचंद बघेल गवर्नमेंट कॉलेज भिलाई - 3 की डॉ शीला विजय उपस्थिति थी। ईश्वरीय वंदना के साथ कार्यक्रम की शुरुआत की गई। उपस्थित गणमान्य अतिथि का स्वागत प्रिज्म संस्थान की डायरेक्टर, ख्यांति साह ने, ग्रीन पॉट और गिफ्ट देकर किया। तत्पश्चत प्रिज्म संस्थान के चेयरमैन रूपेश कुमार गुप्ता ने बताया कि आज के समय में हमें रिसर्च के लिए नई टेक्नोलॉजी को जानना कितना आवश्यक है। विशिष्ट अतिथि सिद्धार्थ जैन ने रिसर्च को एक धर्म की तरह बताया। जिसे बहुत ही पवित्रता के साथ जीना चाहिए।