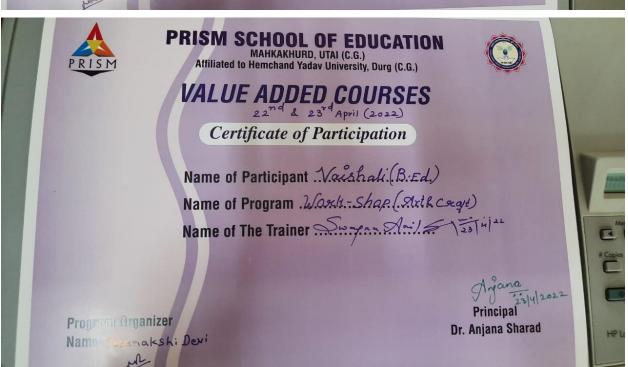

filiated to Hemchand Yadav University, Durg (C.G.)



## VALUE ADDED COURSES

Certificate of Participation

Name of Participant ... EVESH KWMAR Name of Program .. Work .- Shop (Ast & craft) Name of The Trainer Say And Ship

Program (Impanizer Name-Makshi Devi

Principal Dr. Anjana Sharad





## VALUE ADDED COURSES 22nd d 23rd April (2022)

Certificate of Participation

Name of Participant . GOVANDA

Name of Program Wank: Shop (Ant. & cough)

Name of The Trainer Sway Man Marines 125 |41 | 22

Program Onganizer Name-Marakshi Devi

Principal Dr. Anjana Sharad







Certificate of Participation

Name of Participant . HARISH KUMAR

Name of Program . Work - shop (Ant 1 court)

Name of The Trainer Swarf on Anil 122

Program Onganizer Name-Masmarshi Devi

Anjana Principal Dr. Anjana Sharad









Dr. Anjana Sharad

Program Organizer

Name- Manakshi Devi





# VALUE ADDED COURSES

Certificate of Participation

Name of Participant DILESH Kumar Name of Program . Wark .- shap (Ant. A. crapt) Name of The Trainer Sugar Mail 314/42

Program Organizer Name- Menakshi Devi

Principal Dr. Anjana Sharad



PRISM SCHOOL OF EDUCATION
MAHKAKHURD, UTAI (C.G.)
Affiliated to Hemchand Yadav University, Durg (C.G.)

VALUE ADDED COURSES



Certificate of Participation

Name of Participant . Bhoomika.... Name of Program Aptilude .. J. est ... Name of The Trainer ... Southak Grupton Sey

Principal Dr. Anjana Sharad