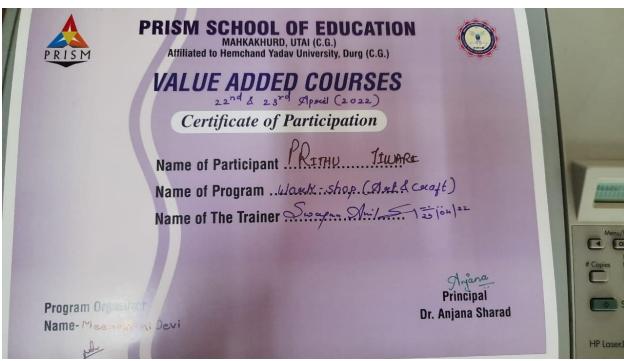

## VALUE ADDED COURSES

Certificate of Participation

Name of Participant AAYASH KUMAR Name of Program Wask-shap (Ant & coust) Name of The Trainer Sway na Anil 23 | 04 | 22

Program Organizer Name-Meenaksh

Principal Dr. Anjana Sharad