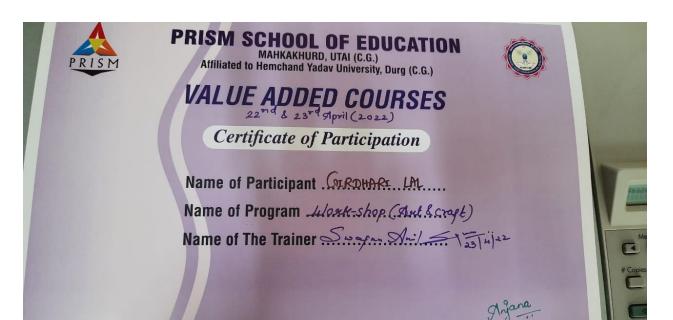

## VALUE ADDED COURSES

Certificate of Participation

Name of Participant AAYASH KUMAR Name of Program Wask-shap (Ant & coust) Name of The Trainer Sway na Anil 23 | 04 | 22

Program Organizer Name-Meenaksh

Principal Dr. Anjana Sharad

## VALUE ADDED COURSES

Certificate of Participation

Name of Participant . ARSHEH . KUMAR . Name of Program . Want. - Shap (Art. & Lrapt)

Name of The Trainer Swap ... Aril 500 |4|22

Program Organize Name-Meenakshi Devi