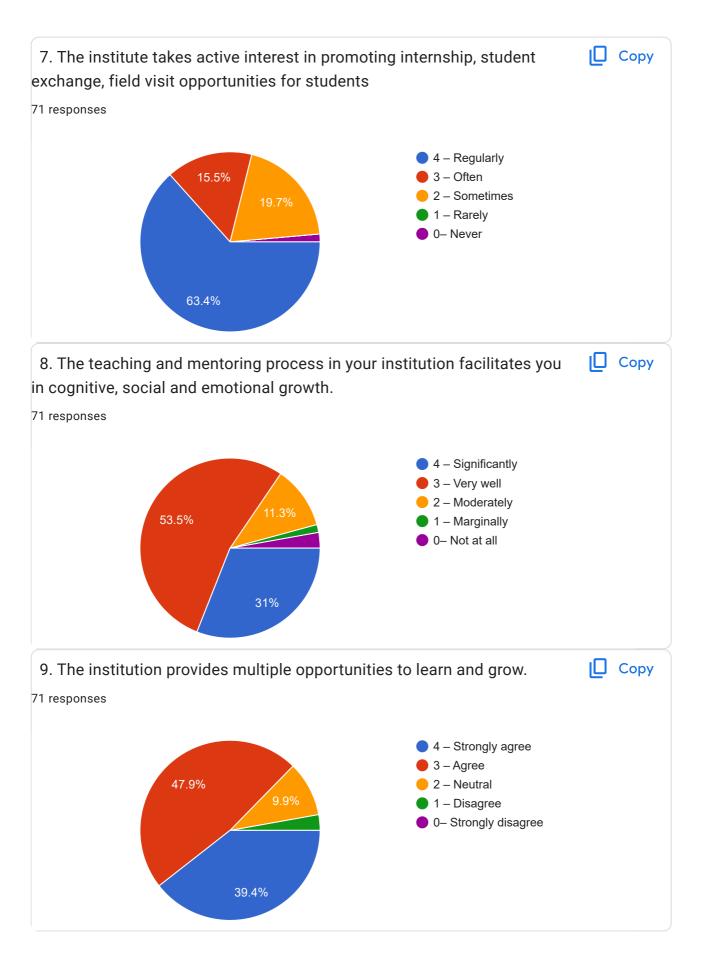

|  |  |
| 21374029036  |  |  |
| 21374029002  |  |  |
| 21374029068  |  |  |
| 21374029056  |  |  |
| 21374029072  |  |  |
| 21374029075  |  |  |
| 21374029097  |  |  |
| 21374029039  |  |  |
| 21374029079  |  |  |
| 21374029009  |  |  |
| 21374029063  |  |  |
| 21374029099  |  |  |
| 21374029076  |  |  |
| 21374029082  |  |  |
| 21374029094  |  |  |
| 21374029098  |  |  |
| 21374029025  |  |  |
|              |  |  |

| 21374029064 |
|-------------|
| 21374029100 |
| 21374029064 |
| 21374029088 |
| 21374029095 |
| 21374029041 |
| 21374029023 |
| 21374029057 |
| 21374029051 |
| 21374029045 |
| 21374029086 |
| 21374029065 |
| 21374029093 |
| 21374038010 |
| 21374029021 |
| 21374029083 |
| 21374029078 |
| 2137409061  |
| 21374029013 |
| 21374029012 |
| 21374029026 |
| 21374029011 |



























21. Give three observation / suggestions to improve the overall teaching – learning experience in your institution. 71 responses Very good Good Yes Good experience No Batter graphics and visual media, Try to Reach every student ask for their doubt, Make Teaching a two way interaction B.Ed. Teaching Experience is Very Very Good Very good 1. Provide more learning and important study material to students which can be helpful for better learning. 2. Provide well arrangement of transportation for students, so that problem faced by students to reach institute due to not getting proper facility of transportation can be solved and can do proper study in institute. 1. Mic system 2. Proper dex bench 3. Extra work like that assignment project seminar given by institute proper time t