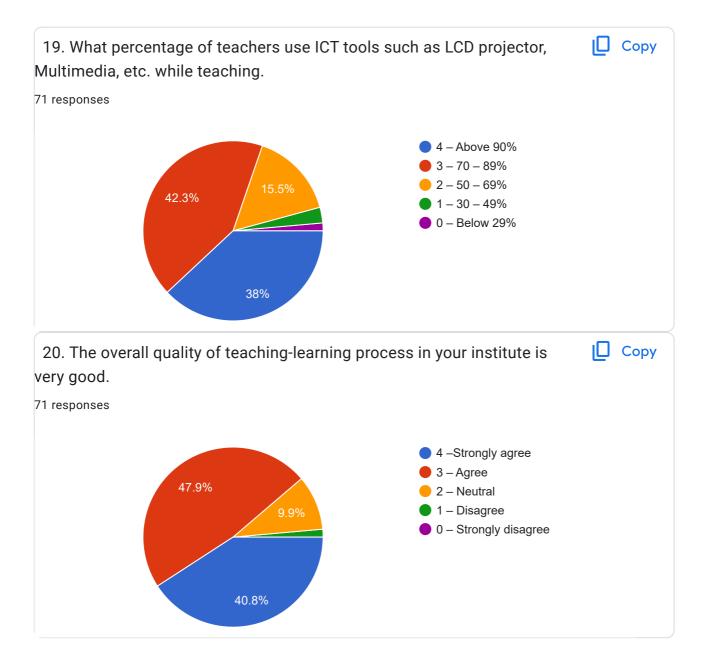

29036  |  |  |
| 21374029002  |  |  |
| 21374029068  |  |  |
| 21374029056  |  |  |
| 21374029072  |  |  |
| 21374029075  |  |  |
| 21374029097  |  |  |
| 21374029039  |  |  |
| 21374029079  |  |  |
| 21374029009  |  |  |
| 21374029063  |  |  |
| 21374029099  |  |  |
| 21374029076  |  |  |
| 21374029082  |  |  |
| 21374029094  |  |  |
| 21374029098  |  |  |
| 21374029025  |  |  |
|              |  |  |

| 21374029064 |
|-------------|
| 21374029100 |
| 21374029064 |
| 21374029088 |
| 21374029095 |
| 21374029041 |
| 21374029023 |
| 21374029057 |
| 21374029051 |
| 21374029045 |
| 21374029086 |
| 21374029065 |
| 21374029093 |
| 21374038010 |
| 21374029021 |
| 21374029083 |
| 21374029078 |
| 2137409061  |
| 21374029013 |
| 21374029012 |
| 21374029026 |
| 21374029011 |



























21. Give three observation / suggestions to improve the overall teaching – learning experience in your institution. 71 responses Very good Good Yes Good experience No Batter graphics and visual media, Try to Reach every student ask for their doubt, Make Teaching a two way interaction B.Ed. Teaching Experience is Very Very Good Very good 1. Provide more learning and important study material to students which can be helpful for better learning. 2. Provide well arrangement of transportation for students, so that problem faced by students to reach institute due to not getting proper facility of transportation can be solved and can do proper study in institute. 1. Mic system 2. Proper dex bench 3. Extra work like that assignment project seminar given by institute proper time to time. 1 proper