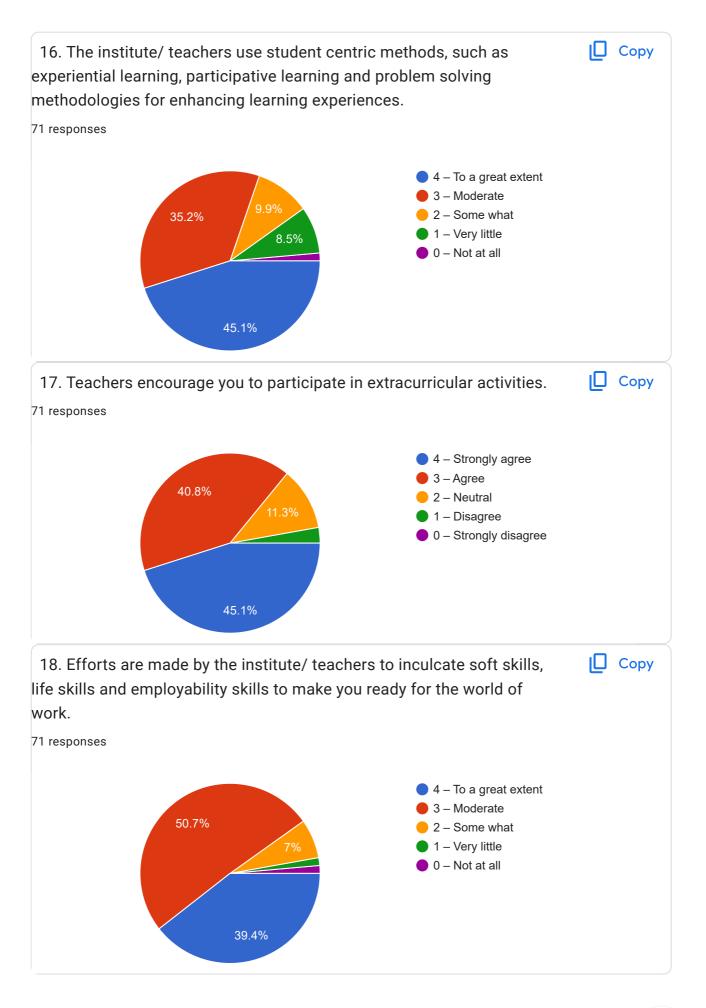

374029036  |  |  |
| 21374029002  |  |  |
| 21374029068  |  |  |
| 21374029056  |  |  |
| 21374029072  |  |  |
| 21374029075  |  |  |
| 21374029097  |  |  |
| 21374029039  |  |  |
| 21374029079  |  |  |
| 21374029009  |  |  |
| 21374029063  |  |  |
| 21374029099  |  |  |
| 21374029076  |  |  |
| 21374029082  |  |  |
| 21374029094  |  |  |
| 21374029098  |  |  |
| 21374029025  |  |  |
|              |  |  |

| 21374029064 |
|-------------|
| 21374029100 |
| 21374029064 |
| 21374029088 |
| 21374029095 |
| 21374029041 |
| 21374029023 |
| 21374029057 |
| 21374029051 |
| 21374029045 |
| 21374029086 |
| 21374029065 |
| 21374029093 |
| 21374038010 |
| 21374029021 |
| 21374029083 |
| 21374029078 |
| 2137409061  |
| 21374029013 |
| 21374029012 |
| 21374029026 |
| 21374029011 |



























21. Give three observation / suggestions to improve the overall teaching – learning experience in your institution. 71 responses Very good Good Yes Good experience No Batter graphics and visual media, Try to Reach every student ask for their doubt, Make Teaching a two way interaction B.Ed. Teaching Experience is Very Very Good Very good 1. Provide more learning and important study material to students which can be helpful for better learning. 2. Provide well arrangement of transportation for students, so that problem faced by students to reach institute due to not getting proper facility of transportation can be solved and can do proper study in institute. 1. Mic system 2. Proper dex bench 3. Extra work like that assignment project seminar given by institute proper time to time. 1 pr