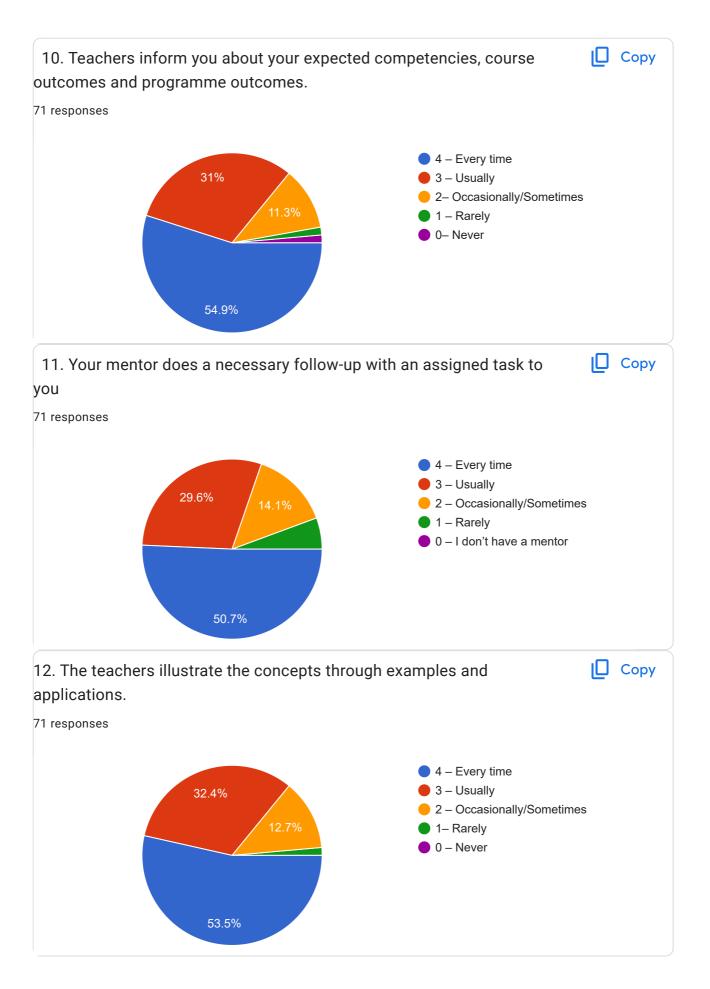

|
| 21374029036  |  |  |
| 21374029002  |  |  |
| 21374029068  |  |  |
| 21374029056  |  |  |
| 21374029072  |  |  |
| 21374029075  |  |  |
| 21374029097  |  |  |
| 21374029039  |  |  |
| 21374029079  |  |  |
| 21374029009  |  |  |
| 21374029063  |  |  |
| 21374029099  |  |  |
| 21374029076  |  |  |
| 21374029082  |  |  |
| 21374029094  |  |  |
| 21374029098  |  |  |
| 21374029025  |  |  |
|              |  |  |

| 21374029064 |
|-------------|
| 21374029100 |
| 21374029064 |
| 21374029088 |
| 21374029095 |
| 21374029041 |
| 21374029023 |
| 21374029057 |
| 21374029051 |
| 21374029045 |
| 21374029086 |
| 21374029065 |
| 21374029093 |
| 21374038010 |
| 21374029021 |
| 21374029083 |
| 21374029078 |
| 2137409061  |
| 21374029013 |
| 21374029012 |
| 21374029026 |
| 21374029011 |



























21. Give three observation / suggestions to improve the overall teaching – learning experience in your institution. 71 responses Very good Good Yes Good experience No Batter graphics and visual media, Try to Reach every student ask for their doubt, Make Teaching a two way interaction B.Ed. Teaching Experience is Very Very Good Very good 1. Provide more learning and important study material to students which can be helpful for better learning. 2. Provide well arrangement of transportation for students, so that problem faced by students to reach institute due to not getting proper facility of transportation can be solved and can do proper study in institute. 1. Mic system 2. Proper dex bench 3. Extra work like that assignment project seminar given by institute proper time to ti