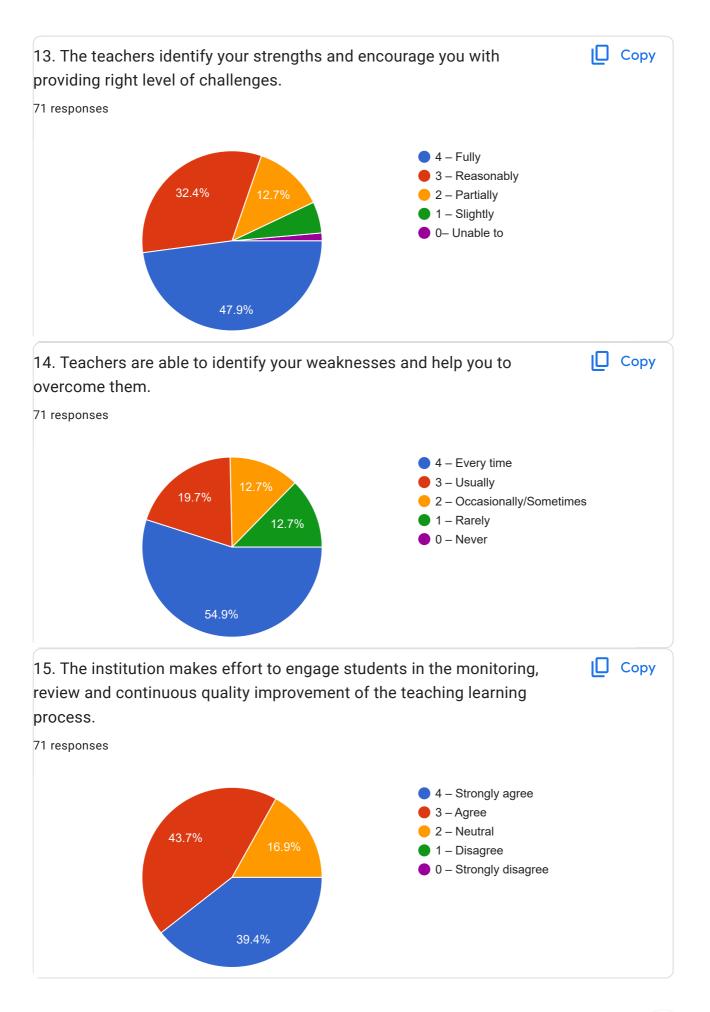

| 21374029036  |  |  |
| 21374029002  |  |  |
| 21374029068  |  |  |
| 21374029056  |  |  |
| 21374029072  |  |  |
| 21374029075  |  |  |
| 21374029097  |  |  |
| 21374029039  |  |  |
| 21374029079  |  |  |
| 21374029009  |  |  |
| 21374029063  |  |  |
| 21374029099  |  |  |
| 21374029076  |  |  |
| 21374029082  |  |  |
| 21374029094  |  |  |
| 21374029098  |  |  |
| 21374029025  |  |  |
|              |  |  |

| 21374029064 |
|-------------|
| 21374029100 |
| 21374029064 |
| 21374029088 |
| 21374029095 |
| 21374029041 |
| 21374029023 |
| 21374029057 |
| 21374029051 |
| 21374029045 |
| 21374029086 |
| 21374029065 |
| 21374029093 |
| 21374038010 |
| 21374029021 |
| 21374029083 |
| 21374029078 |
| 2137409061  |
| 21374029013 |
| 21374029012 |
| 21374029026 |
| 21374029011 |



























21. Give three observation / suggestions to improve the overall teaching – learning experience in your institution. 71 responses Very good Good Yes Good experience No Batter graphics and visual media, Try to Reach every student ask for their doubt, Make Teaching a two way interaction B.Ed. Teaching Experience is Very Very Good Very good 1. Provide more learning and important study material to students which can be helpful for better learning. 2. Provide well arrangement of transportation for students, so that problem faced by students to reach institute due to not getting proper facility of transportation can be solved and can do proper study in institute. 1. Mic system 2. Proper dex bench 3. Extra work like that assignment project seminar given by institute proper time to time.