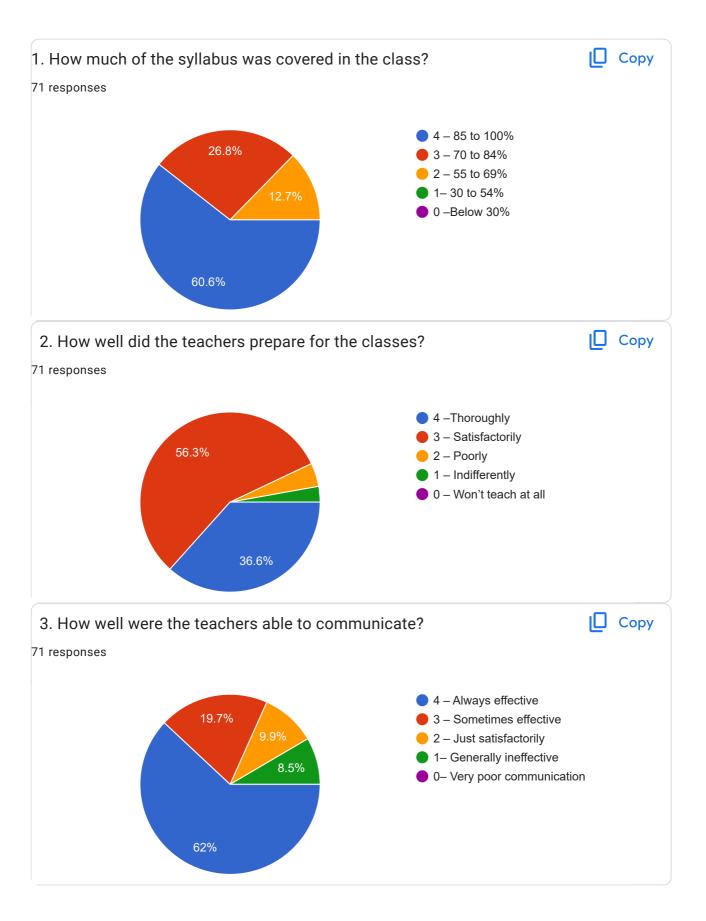

0020  |  |  |
| 21374029036  |  |  |
| 21374029002  |  |  |
| 21374029068  |  |  |
| 21374029056  |  |  |
| 21374029072  |  |  |
| 21374029075  |  |  |
| 21374029097  |  |  |
| 21374029039  |  |  |
| 21374029079  |  |  |
| 21374029009  |  |  |
| 21374029063  |  |  |
| 21374029099  |  |  |
| 21374029076  |  |  |
| 21374029082  |  |  |
| 21374029094  |  |  |
| 21374029098  |  |  |
| 21374029025  |  |  |
|              |  |  |

| 21374029064 |
|-------------|
| 21374029100 |
| 21374029064 |
| 21374029088 |
| 21374029095 |
| 21374029041 |
| 21374029023 |
| 21374029057 |
| 21374029051 |
| 21374029045 |
| 21374029086 |
| 21374029065 |
| 21374029093 |
| 21374038010 |
| 21374029021 |
| 21374029083 |
| 21374029078 |
| 2137409061  |
| 21374029013 |
| 21374029012 |
| 21374029026 |
| 21374029011 |



























21. Give three observation / suggestions to improve the overall teaching – learning experience in your institution. 71 responses Very good Good Yes Good experience No Batter graphics and visual media, Try to Reach every student ask for their doubt, Make Teaching a two way interaction B.Ed. Teaching Experience is Very Very Good Very good 1. Provide more learning and important study material to students which can be helpful for better learning. 2. Provide well arrangement of transportation for students, so that problem faced by students to reach institute due to not getting proper facility of transportation can be solved and can do proper study in institute. 1. Mic system 2. Proper dex bench 3. Extra work like that assignment project seminar given by institute proper