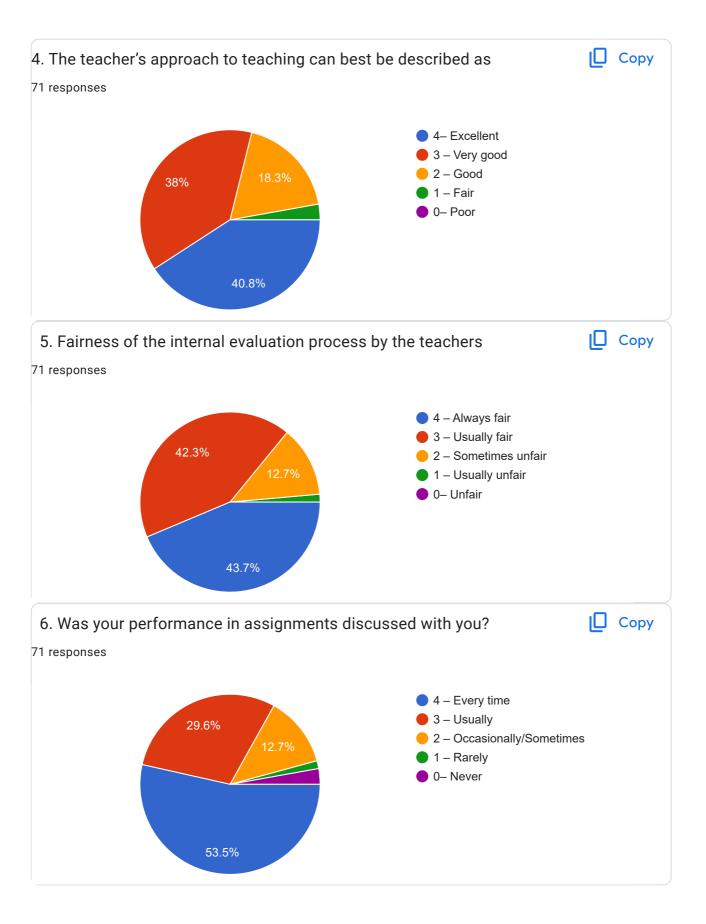

|  |  |
| 21374029036  |  |  |
| 21374029002  |  |  |
| 21374029068  |  |  |
| 21374029056  |  |  |
| 21374029072  |  |  |
| 21374029075  |  |  |
| 21374029097  |  |  |
| 21374029039  |  |  |
| 21374029079  |  |  |
| 21374029009  |  |  |
| 21374029063  |  |  |
| 21374029099  |  |  |
| 21374029076  |  |  |
| 21374029082  |  |  |
| 21374029094  |  |  |
| 21374029098  |  |  |
| 21374029025  |  |  |
|              |  |  |

| 21374029064 |
|-------------|
| 21374029100 |
| 21374029064 |
| 21374029088 |
| 21374029095 |
| 21374029041 |
| 21374029023 |
| 21374029057 |
| 21374029051 |
| 21374029045 |
| 21374029086 |
| 21374029065 |
| 21374029093 |
| 21374038010 |
| 21374029021 |
| 21374029083 |
| 21374029078 |
| 2137409061  |
| 21374029013 |
| 21374029012 |
| 21374029026 |
| 21374029011 |



























21. Give three observation / suggestions to improve the overall teaching – learning experience in your institution. 71 responses Very good Good Yes Good experience No Batter graphics and visual media, Try to Reach every student ask for their doubt, Make Teaching a two way interaction B.Ed. Teaching Experience is Very Very Good Very good 1. Provide more learning and important study material to students which can be helpful for better learning. 2. Provide well arrangement of transportation for students, so that problem faced by students to reach institute due to not getting proper facility of transportation can be solved and can do proper study in institute. 1. Mic system 2. Proper dex bench 3. Extra work like that assignment project seminar given by institute proper time